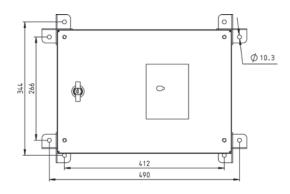

### **IP66 Enclosure Specifications**

| Dimensions (H x W x D)                                                                                                                                                                                                                                                                                                                                                                                                                                                                                                                                                                                                                                                                                                                                                                                                                                                                                                                                                                                                                                                                                                                                                                                                                                                                                                                                                                                                                                                                                                                                                                                                                                                                                                                                                                                                                                                                                                                                                                                                                                                                                                         | 320 mm x 450 mm x 153 mm<br>(12.60 in x 17.72 in x 6.02 in)                                                                                                                                                         |
|--------------------------------------------------------------------------------------------------------------------------------------------------------------------------------------------------------------------------------------------------------------------------------------------------------------------------------------------------------------------------------------------------------------------------------------------------------------------------------------------------------------------------------------------------------------------------------------------------------------------------------------------------------------------------------------------------------------------------------------------------------------------------------------------------------------------------------------------------------------------------------------------------------------------------------------------------------------------------------------------------------------------------------------------------------------------------------------------------------------------------------------------------------------------------------------------------------------------------------------------------------------------------------------------------------------------------------------------------------------------------------------------------------------------------------------------------------------------------------------------------------------------------------------------------------------------------------------------------------------------------------------------------------------------------------------------------------------------------------------------------------------------------------------------------------------------------------------------------------------------------------------------------------------------------------------------------------------------------------------------------------------------------------------------------------------------------------------------------------------------------------|---------------------------------------------------------------------------------------------------------------------------------------------------------------------------------------------------------------------|
| Construction                                                                                                                                                                                                                                                                                                                                                                                                                                                                                                                                                                                                                                                                                                                                                                                                                                                                                                                                                                                                                                                                                                                                                                                                                                                                                                                                                                                                                                                                                                                                                                                                                                                                                                                                                                                                                                                                                                                                                                                                                                                                                                                   | Fully welded 1.5 mm steel (SS 1304) construction with a black lockable wing lock. Fully welded 2 mm glazed steel door.                                                                                              |
| Colour                                                                                                                                                                                                                                                                                                                                                                                                                                                                                                                                                                                                                                                                                                                                                                                                                                                                                                                                                                                                                                                                                                                                                                                                                                                                                                                                                                                                                                                                                                                                                                                                                                                                                                                                                                                                                                                                                                                                                                                                                                                                                                                         | RAL 7047 powder coat                                                                                                                                                                                                |
|                                                                                                                                                                                                                                                                                                                                                                                                                                                                                                                                                                                                                                                                                                                                                                                                                                                                                                                                                                                                                                                                                                                                                                                                                                                                                                                                                                                                                                                                                                                                                                                                                                                                                                                                                                                                                                                                                                                                                                                                                                                                                                                                | External mounting lugs provided: 10 mm                                                                                                                                                                              |
| Mounting                                                                                                                                                                                                                                                                                                                                                                                                                                                                                                                                                                                                                                                                                                                                                                                                                                                                                                                                                                                                                                                                                                                                                                                                                                                                                                                                                                                                                                                                                                                                                                                                                                                                                                                                                                                                                                                                                                                                                                                                                                                                                                                       | Fixing centres:  344 mm (H) x 412 mm (W) or 266 mm (H) x 490 mm (W)  13.54 in (H) x 16.22 in (W) or 10.47 in (H) x 19.29 in (W)                                                                                     |
| The state of the s | Normal Orientation:<br>The IP66 enclosure is normally mounted with the hinge on the right.<br>Other orientations are possible with the hinge on the right or the "inverted" orientation with the hinge on the left. |
| Cable access                                                                                                                                                                                                                                                                                                                                                                                                                                                                                                                                                                                                                                                                                                                                                                                                                                                                                                                                                                                                                                                                                                                                                                                                                                                                                                                                                                                                                                                                                                                                                                                                                                                                                                                                                                                                                                                                                                                                                                                                                                                                                                                   | 25mm holes (glands not provided)                                                                                                                                                                                    |
| Pipe connection                                                                                                                                                                                                                                                                                                                                                                                                                                                                                                                                                                                                                                                                                                                                                                                                                                                                                                                                                                                                                                                                                                                                                                                                                                                                                                                                                                                                                                                                                                                                                                                                                                                                                                                                                                                                                                                                                                                                                                                                                                                                                                                | 25 mm PVC conduit connectors                                                                                                                                                                                        |
| Weight                                                                                                                                                                                                                                                                                                                                                                                                                                                                                                                                                                                                                                                                                                                                                                                                                                                                                                                                                                                                                                                                                                                                                                                                                                                                                                                                                                                                                                                                                                                                                                                                                                                                                                                                                                                                                                                                                                                                                                                                                                                                                                                         | Approx. 11.5 kg (including a detector)                                                                                                                                                                              |

### **IP66 Enclosure Dimensions**