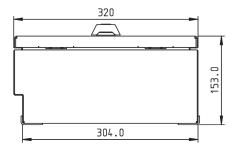

### **IP66 Enclosure Specifications**

| Dimensions (H x W x D)                                                                                                                                                                                                                                                                                                                                                                                                                                                                                                                                                                                                                                                                                                                                                                                                                                                                                                                                                                                                                                                                                                                                                                                                                                                                                                                                                                                                                                                                                                                                                                                                                                                                                                                                                                                                                                                                                                                                                                                                                                                                                                         | 320 mm x 450 mm x 153 mm<br>(12.60 in x 17.72 in x 6.02 in)                                                                                                                                                         |
|--------------------------------------------------------------------------------------------------------------------------------------------------------------------------------------------------------------------------------------------------------------------------------------------------------------------------------------------------------------------------------------------------------------------------------------------------------------------------------------------------------------------------------------------------------------------------------------------------------------------------------------------------------------------------------------------------------------------------------------------------------------------------------------------------------------------------------------------------------------------------------------------------------------------------------------------------------------------------------------------------------------------------------------------------------------------------------------------------------------------------------------------------------------------------------------------------------------------------------------------------------------------------------------------------------------------------------------------------------------------------------------------------------------------------------------------------------------------------------------------------------------------------------------------------------------------------------------------------------------------------------------------------------------------------------------------------------------------------------------------------------------------------------------------------------------------------------------------------------------------------------------------------------------------------------------------------------------------------------------------------------------------------------------------------------------------------------------------------------------------------------|---------------------------------------------------------------------------------------------------------------------------------------------------------------------------------------------------------------------|
| Construction                                                                                                                                                                                                                                                                                                                                                                                                                                                                                                                                                                                                                                                                                                                                                                                                                                                                                                                                                                                                                                                                                                                                                                                                                                                                                                                                                                                                                                                                                                                                                                                                                                                                                                                                                                                                                                                                                                                                                                                                                                                                                                                   | Fully welded 1.5 mm steel (SS 1304) construction with a black lockable wing lock. Fully welded 2 mm glazed steel door.                                                                                              |
| Colour                                                                                                                                                                                                                                                                                                                                                                                                                                                                                                                                                                                                                                                                                                                                                                                                                                                                                                                                                                                                                                                                                                                                                                                                                                                                                                                                                                                                                                                                                                                                                                                                                                                                                                                                                                                                                                                                                                                                                                                                                                                                                                                         | RAL 7047 powder coat                                                                                                                                                                                                |
|                                                                                                                                                                                                                                                                                                                                                                                                                                                                                                                                                                                                                                                                                                                                                                                                                                                                                                                                                                                                                                                                                                                                                                                                                                                                                                                                                                                                                                                                                                                                                                                                                                                                                                                                                                                                                                                                                                                                                                                                                                                                                                                                | External mounting lugs provided: 10 mm                                                                                                                                                                              |
| Mounting                                                                                                                                                                                                                                                                                                                                                                                                                                                                                                                                                                                                                                                                                                                                                                                                                                                                                                                                                                                                                                                                                                                                                                                                                                                                                                                                                                                                                                                                                                                                                                                                                                                                                                                                                                                                                                                                                                                                                                                                                                                                                                                       | Fixing centres:  344 mm (H) x 412 mm (W) or 266 mm (H) x 490 mm (W)  13.54 in (H) x 16.22 in (W) or 10.47 in (H) x 19.29 in (W)                                                                                     |
| The state of the s | Normal Orientation:<br>The IP66 enclosure is normally mounted with the hinge on the right.<br>Other orientations are possible with the hinge on the right or the "inverted" orientation with the hinge on the left. |
| Cable access                                                                                                                                                                                                                                                                                                                                                                                                                                                                                                                                                                                                                                                                                                                                                                                                                                                                                                                                                                                                                                                                                                                                                                                                                                                                                                                                                                                                                                                                                                                                                                                                                                                                                                                                                                                                                                                                                                                                                                                                                                                                                                                   | 25mm holes (glands not provided)                                                                                                                                                                                    |
| Pipe connection                                                                                                                                                                                                                                                                                                                                                                                                                                                                                                                                                                                                                                                                                                                                                                                                                                                                                                                                                                                                                                                                                                                                                                                                                                                                                                                                                                                                                                                                                                                                                                                                                                                                                                                                                                                                                                                                                                                                                                                                                                                                                                                | 25 mm PVC conduit connectors                                                                                                                                                                                        |
| Weight                                                                                                                                                                                                                                                                                                                                                                                                                                                                                                                                                                                                                                                                                                                                                                                                                                                                                                                                                                                                                                                                                                                                                                                                                                                                                                                                                                                                                                                                                                                                                                                                                                                                                                                                                                                                                                                                                                                                                                                                                                                                                                                         | Approx. 11.5 kg (including a detector)                                                                                                                                                                              |

### **IP66 Enclosure Dimensions**