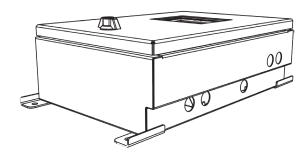

#### Introduction

To complement the VESDA range of detectors, displays and programmers, an IP66 enclosure is available.

This enclosure is built to accommodate either a VESDA-E VEU, VESDA-E VEP, VESDA-E VES or VESDA VLF detector. The enclosure has a hinged door for easy access for installation and maintenance which includes a glass window to view the onboard display. It includes predrilled holes for inlet and exhaust ports and cable entries so that installation of a detector is a simple process requiring minimum tools.

### **IP66 Enclosure Specifications**

| Dimensions (H x W x D)                                                                                                                                                                                                                                                                                                                                                                                                                                                                                                                                                                                                                                                                                                                                                                                                                                                                                                                                                                                                                                                                                                                                                                                                                                                                                                                                                                                                                                                                                                                                                                                                                                                                                                                                                                                                                                                                                                                                                                                                                                                                                                         | 320 mm x 450 mm x 153 mm<br>(12.60 in x 17.72 in x 6.02 in)                                                                                                                                                         |
|--------------------------------------------------------------------------------------------------------------------------------------------------------------------------------------------------------------------------------------------------------------------------------------------------------------------------------------------------------------------------------------------------------------------------------------------------------------------------------------------------------------------------------------------------------------------------------------------------------------------------------------------------------------------------------------------------------------------------------------------------------------------------------------------------------------------------------------------------------------------------------------------------------------------------------------------------------------------------------------------------------------------------------------------------------------------------------------------------------------------------------------------------------------------------------------------------------------------------------------------------------------------------------------------------------------------------------------------------------------------------------------------------------------------------------------------------------------------------------------------------------------------------------------------------------------------------------------------------------------------------------------------------------------------------------------------------------------------------------------------------------------------------------------------------------------------------------------------------------------------------------------------------------------------------------------------------------------------------------------------------------------------------------------------------------------------------------------------------------------------------------|---------------------------------------------------------------------------------------------------------------------------------------------------------------------------------------------------------------------|
| Construction                                                                                                                                                                                                                                                                                                                                                                                                                                                                                                                                                                                                                                                                                                                                                                                                                                                                                                                                                                                                                                                                                                                                                                                                                                                                                                                                                                                                                                                                                                                                                                                                                                                                                                                                                                                                                                                                                                                                                                                                                                                                                                                   | Fully welded 1.5 mm steel (SS 1304) construction with a black lockable wing lock. Fully welded 2 mm glazed steel door.                                                                                              |
| Colour                                                                                                                                                                                                                                                                                                                                                                                                                                                                                                                                                                                                                                                                                                                                                                                                                                                                                                                                                                                                                                                                                                                                                                                                                                                                                                                                                                                                                                                                                                                                                                                                                                                                                                                                                                                                                                                                                                                                                                                                                                                                                                                         | RAL 7047 powder coat                                                                                                                                                                                                |
|                                                                                                                                                                                                                                                                                                                                                                                                                                                                                                                                                                                                                                                                                                                                                                                                                                                                                                                                                                                                                                                                                                                                                                                                                                                                                                                                                                                                                                                                                                                                                                                                                                                                                                                                                                                                                                                                                                                                                                                                                                                                                                                                | External mounting lugs provided: 10 mm                                                                                                                                                                              |
| Mounting                                                                                                                                                                                                                                                                                                                                                                                                                                                                                                                                                                                                                                                                                                                                                                                                                                                                                                                                                                                                                                                                                                                                                                                                                                                                                                                                                                                                                                                                                                                                                                                                                                                                                                                                                                                                                                                                                                                                                                                                                                                                                                                       | Fixing centres:  344 mm (H) x 412 mm (W) or 266 mm (H) x 490 mm (W)  13.54 in (H) x 16.22 in (W) or 10.47 in (H) x 19.29 in (W)                                                                                     |
| The state of the s | Normal Orientation:<br>The IP66 enclosure is normally mounted with the hinge on the right.<br>Other orientations are possible with the hinge on the right or the "inverted" orientation with the hinge on the left. |
| Cable access                                                                                                                                                                                                                                                                                                                                                                                                                                                                                                                                                                                                                                                                                                                                                                                                                                                                                                                                                                                                                                                                                                                                                                                                                                                                                                                                                                                                                                                                                                                                                                                                                                                                                                                                                                                                                                                                                                                                                                                                                                                                                                                   | 25mm holes (glands not provided)                                                                                                                                                                                    |
| Pipe connection                                                                                                                                                                                                                                                                                                                                                                                                                                                                                                                                                                                                                                                                                                                                                                                                                                                                                                                                                                                                                                                                                                                                                                                                                                                                                                                                                                                                                                                                                                                                                                                                                                                                                                                                                                                                                                                                                                                                                                                                                                                                                                                | 25 mm PVC conduit connectors                                                                                                                                                                                        |
| Weight                                                                                                                                                                                                                                                                                                                                                                                                                                                                                                                                                                                                                                                                                                                                                                                                                                                                                                                                                                                                                                                                                                                                                                                                                                                                                                                                                                                                                                                                                                                                                                                                                                                                                                                                                                                                                                                                                                                                                                                                                                                                                                                         | Approx. 11.5 kg (including a detector)                                                                                                                                                                              |