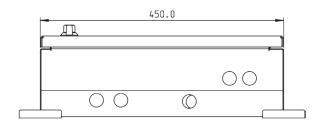

### **IP66 Enclosure Specifications**

| Dimensions (H x W x D)                                                                                                                                                                                                                                                                                                                                                                                                                                                                                                                                                                                                                                                                                                                                                                                                                                                                                                                                                                                                                                                                                                                                                                                                                                                                                                                                                                                                                                                                                                                                                                                                                                                                                                                                                                                                                                                                                                                                                                                                                                                                                                         | 320 mm x 450 mm x 153 mm<br>(12.60 in x 17.72 in x 6.02 in)                                                                                                                                                         |
|--------------------------------------------------------------------------------------------------------------------------------------------------------------------------------------------------------------------------------------------------------------------------------------------------------------------------------------------------------------------------------------------------------------------------------------------------------------------------------------------------------------------------------------------------------------------------------------------------------------------------------------------------------------------------------------------------------------------------------------------------------------------------------------------------------------------------------------------------------------------------------------------------------------------------------------------------------------------------------------------------------------------------------------------------------------------------------------------------------------------------------------------------------------------------------------------------------------------------------------------------------------------------------------------------------------------------------------------------------------------------------------------------------------------------------------------------------------------------------------------------------------------------------------------------------------------------------------------------------------------------------------------------------------------------------------------------------------------------------------------------------------------------------------------------------------------------------------------------------------------------------------------------------------------------------------------------------------------------------------------------------------------------------------------------------------------------------------------------------------------------------|---------------------------------------------------------------------------------------------------------------------------------------------------------------------------------------------------------------------|
| Construction                                                                                                                                                                                                                                                                                                                                                                                                                                                                                                                                                                                                                                                                                                                                                                                                                                                                                                                                                                                                                                                                                                                                                                                                                                                                                                                                                                                                                                                                                                                                                                                                                                                                                                                                                                                                                                                                                                                                                                                                                                                                                                                   | Fully welded 1.5 mm steel (SS 1304) construction with a black lockable wing lock. Fully welded 2 mm glazed steel door.                                                                                              |
| Colour                                                                                                                                                                                                                                                                                                                                                                                                                                                                                                                                                                                                                                                                                                                                                                                                                                                                                                                                                                                                                                                                                                                                                                                                                                                                                                                                                                                                                                                                                                                                                                                                                                                                                                                                                                                                                                                                                                                                                                                                                                                                                                                         | RAL 7047 powder coat                                                                                                                                                                                                |
|                                                                                                                                                                                                                                                                                                                                                                                                                                                                                                                                                                                                                                                                                                                                                                                                                                                                                                                                                                                                                                                                                                                                                                                                                                                                                                                                                                                                                                                                                                                                                                                                                                                                                                                                                                                                                                                                                                                                                                                                                                                                                                                                | External mounting lugs provided: 10 mm                                                                                                                                                                              |
| Mounting                                                                                                                                                                                                                                                                                                                                                                                                                                                                                                                                                                                                                                                                                                                                                                                                                                                                                                                                                                                                                                                                                                                                                                                                                                                                                                                                                                                                                                                                                                                                                                                                                                                                                                                                                                                                                                                                                                                                                                                                                                                                                                                       | Fixing centres:  344 mm (H) x 412 mm (W) or 266 mm (H) x 490 mm (W)  13.54 in (H) x 16.22 in (W) or 10.47 in (H) x 19.29 in (W)                                                                                     |
| The state of the s | Normal Orientation:<br>The IP66 enclosure is normally mounted with the hinge on the right.<br>Other orientations are possible with the hinge on the right or the "inverted" orientation with the hinge on the left. |
| Cable access                                                                                                                                                                                                                                                                                                                                                                                                                                                                                                                                                                                                                                                                                                                                                                                                                                                                                                                                                                                                                                                                                                                                                                                                                                                                                                                                                                                                                                                                                                                                                                                                                                                                                                                                                                                                                                                                                                                                                                                                                                                                                                                   | 25mm holes (glands not provided)                                                                                                                                                                                    |
| Pipe connection                                                                                                                                                                                                                                                                                                                                                                                                                                                                                                                                                                                                                                                                                                                                                                                                                                                                                                                                                                                                                                                                                                                                                                                                                                                                                                                                                                                                                                                                                                                                                                                                                                                                                                                                                                                                                                                                                                                                                                                                                                                                                                                | 25 mm PVC conduit connectors                                                                                                                                                                                        |
| Weight                                                                                                                                                                                                                                                                                                                                                                                                                                                                                                                                                                                                                                                                                                                                                                                                                                                                                                                                                                                                                                                                                                                                                                                                                                                                                                                                                                                                                                                                                                                                                                                                                                                                                                                                                                                                                                                                                                                                                                                                                                                                                                                         | Approx. 11.5 kg (including a detector)                                                                                                                                                                              |

### **IP66 Enclosure Dimensions**