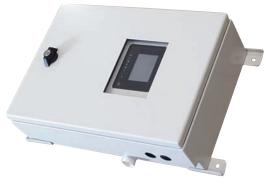

#### Introduction

To complement the VESDA range of detectors, displays and programmers, an IP66 enclosure is available.

This enclosure is built to accommodate either a VESDA-E VEU, VESDA-E VEP, VESDA-E VES or VESDA VLF detector. The enclosure has a hinged door for easy access for installation and maintenance which includes a glass window to view the onboard display. It includes predrilled holes for inlet and exhaust ports and cable entries so that installation of a detector is a simple process requiring minimum tools.