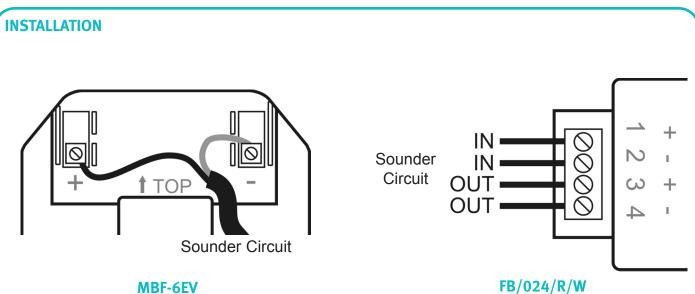

## **CONVENTIONAL BELLS**

The MBF-6EV and FB/024/R/W are both six-inch, aluminium alarm bells based upon the industry standard KOBELL range.

Model MBF-6EV is for internal use

- **Low current consumption**
- Fully suppressed and polarised
- > 95dB(A) at 1 metre (typ)

Model FB/024/R/W comes equipped with a weatherproof back box enabling it to be used externally.

- Low Profile
- **Low current consumption**
- Fully suppressed and polarised
- ▶ 100dB(A) at 1 metre (typ)
- ▶ Weatherproof for external installation
- Simple installation with multi-fixing base plate