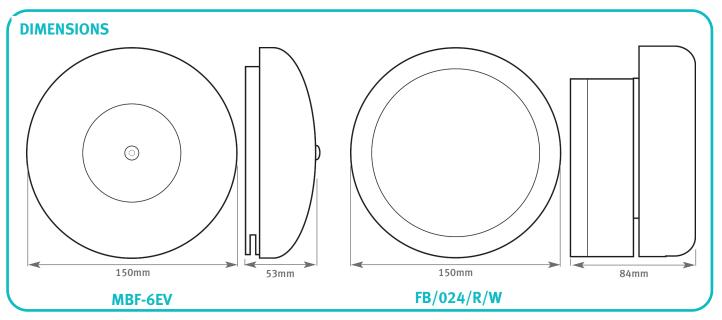

## **CONVENTIONAL BELLS**

The MBF-6EV and FB/024/R/W are both six-inch, aluminium alarm bells based upon the industry standard KOBELL range.

Model MBF-6EV is for internal use

- **Low current consumption**
- Fully suppressed and polarised
- > 95dB(A) at 1 metre (typ)

Model FB/024/R/W comes equipped with a weatherproof back box enabling it to be used externally.

- Low Profile
- **Low current consumption**
- Fully suppressed and polarised
- ▶ 100dB(A) at 1 metre (typ)
- ▶ Weatherproof for external installation
- Simple installation with multi-fixing base plate

## **SPECIFICATIONS**

| Ordering Code               | MBF-6EV               |
|-----------------------------|-----------------------|
| Operating Voltage           | 20.4 – 27.6 V dc      |
| Rated Current (±20%)        | 11 mA                 |
| Operating Temperature Range | -10 °C to +50 °C      |
| Maximum Humidity            | 45-85% RH - Non       |
|                             | Condensing (at 40 °C) |
| Gong Colour                 | Red                   |
| Gong Material               | Aluminium             |
| Maximum Sound Output        | 96.5 dB(A) at 1 metre |
| Ingress Protection Rating   | IP23C                 |
| Weight (g)                  | 410                   |

| Ordering Code               | FB/024/R/W             |
|-----------------------------|------------------------|
| Operating Voltage           | 20.4 - 27.6 V dc       |
| Rated Current (±20%)        | 12 mA                  |
| Operating Temperature Range | -10 °C to +50 °C       |
| Maximum Humidity            | 45-85% RH - Non        |
|                             | Condensing (at 40 °C)  |
| Gong Colour                 | Red                    |
| Gong Material               | Aluminium              |
| Maximum Sound Output        | 100.5 dB(A) at 1 metre |
| Ingress Protection Rating   | IP33C                  |
| Weight (g)                  | 780 (inc back box)     |