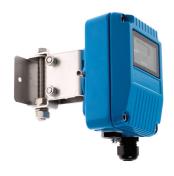

#### **Description**

The IFD-MB is a stainless steel, robust mounting bracket that can be used to mount the IFD-E and IFD-E-IS industrial flame detectors.

The bracket adjusts through two planes to allow precise positioning of the detector in relation to the area to be covered.