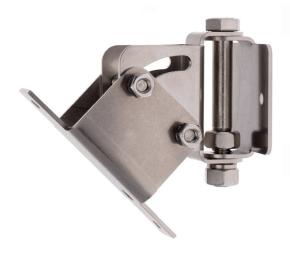

#### **Features**

- > Stainless steel (304) construction
- ▶ Adjustable, horizontally and downwards by 45°, left or right by ± 45°
- Fixing holes allow for mounting onto walls or Unistrut

#### **Description**

The IFD-MB is a stainless steel, robust mounting bracket that can be used to mount the IFD-E and IFD-E-IS industrial flame detectors.

The bracket adjusts through two planes to allow precise positioning of the detector in relation to the area to be covered.