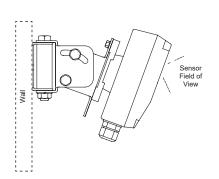

#### **Description**

The IFD-MB is a stainless steel, robust mounting bracket that can be used to mount the IFD-E and IFD-E-IS industrial flame detectors.

The bracket adjusts through two planes to allow precise positioning of the detector in relation to the area to be covered.