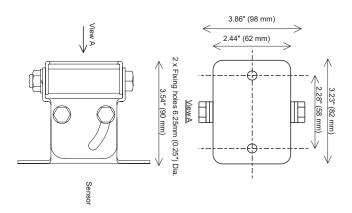

#### **Features**

- > Stainless steel (304) construction
- ▶ Adjustable, horizontally and downwards by 45°, left or right by ± 45°
- Fixing holes allow for mounting onto walls or Unistrut

#### **Description**

The IFD-MB is a stainless steel, robust mounting bracket that can be used to mount the IFD-E and IFD-E-IS industrial flame detectors.

The bracket adjusts through two planes to allow precise positioning of the detector in relation to the area to be covered.

| Specification    |                       |
|------------------|-----------------------|
| Product Material | Stainless steel (304) |
| Colour           | Grey                  |
| Weight (kg)      | 0.70                  |