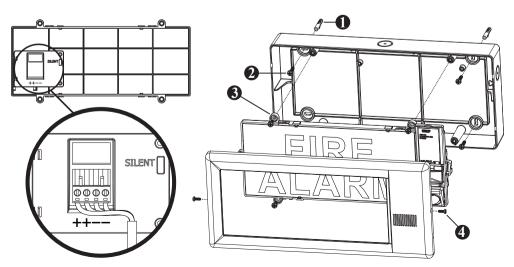

## Assembly instructions

- Make four holes into the wall to fit the holders (Fig. 2 ①)
- Fix the mounting box with the four screws (Fig. 2 2)
- Connect the power supply to the terminals (Fig. 1)
- If the sounder is not needed, connect the SILENT jumper (Fig. 1)
- Fix the central part to the mounting box with the four screws (Fig. 2 3)
- Place and press the external cover and fix it by te screws (Fig. 2 4)