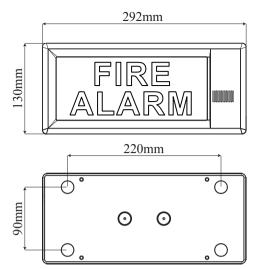

Figure 1

Figure 2

Figure A

| Technical Specifications |                                                                                                          |
|--------------------------|----------------------------------------------------------------------------------------------------------|
| Flammability Grade       | V2                                                                                                       |
| Protection Class         | IP21C                                                                                                    |
| Nominal Voltage          | 24 Vd.c (min 18Vd.c., max 30 Vd.c.)                                                                      |
| Line Consumption 24V     | 21mA                                                                                                     |
| Line Consumption 8V      | 10uA max                                                                                                 |
| Type of Connection       | By terminals                                                                                             |
| Dimensions               | 292x130x55mm (L x H x P)                                                                                 |
| Operating Temperature    | Da -10°C a +55°C                                                                                         |
| Class                    | TYPE A                                                                                                   |
| Sounder Specifications   | Sound power (max, 90° V. plane): >90dB(A) @ 1m<br>Buzzer frequency: 2,8KHz<br>Sound pulse frequency: 1Hz |