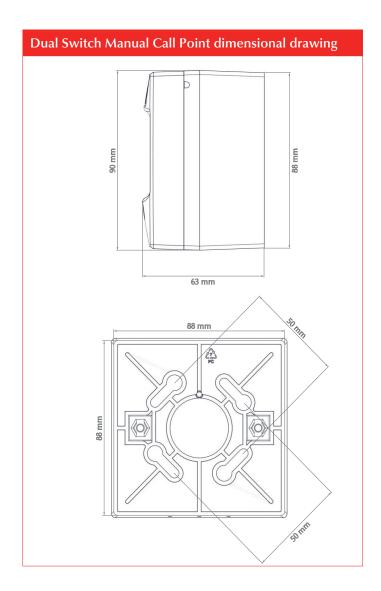

IP Rating IP44

**Dimensions** 90mm height x 90mm width x

63mm depth

Weight 180g