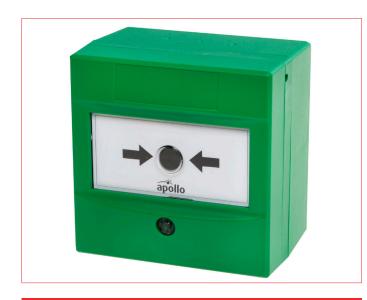

# **Dual Switch Manual Call Point**

| <b>D</b> |              |   |
|----------|--------------|---|
| Prod     | uct overview | 7 |
|          |              |   |

Product Type Dual Switch Manual Call Point
Part No. SA5900-011APO (Green)

## **Product information**

The Dual Switch Manual Call Point provides volt free double pole change-over contacts suitable for normally open or normally closed multiple switching from a single activation point. The device is activated by pressing the resettable element. An activation status is indicated through the rotation of the resettable element, displaying yellow and black indication bars. The manual call point can be easily reset from the front using the supplied reset key.

- · Resettable operating element
- · Easy access, front reset mechanism
- Ergonomic reset key
- Double pole change-over contacts
- · Suitable for semi flush or surface mounting
- · Optional transparent hinged cover