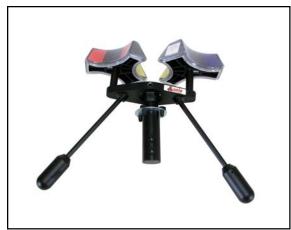

## SOLO 200 UNIVERSAL DETECTOR REMOVAL TOOL

Shown without telescopic pole

Shown with teslescopic pole

| SPECIFICATIONS      |                  |
|---------------------|------------------|
| Model               | Solo 200         |
| Compatible Detector | 2.5" - 4.5" dia. |
| Sizes               | (65mm - 110mm)   |
| Color               | Black            |
| Weight              | 2.42 lbs.        |

## **DESCRIPTION**

Compatible with most detectors and sensors, the Solo 200 features color-coded heads which rotate to provide a combination of settings and lock into place to fit different sized detectors and sensors.

## STANDARD FEATURES

- Compatible with all Hochiki conventional detectors and analog sensors.
- Universal Design suits most detectors and sensors of other manufacturers
- · Color coded tri-grip heads are spring loaded
- Adjustable tri-grip
- Suitable for use on angled ceilings
- Lightweight