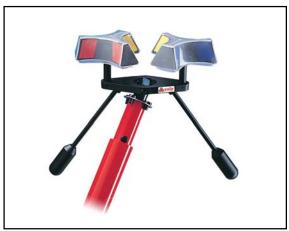

## SOLO 200 UNIVERSAL DETECTOR REMOVAL TOOL

Shown without telescopic pole

Shown with teslescopic pole

| SPECIFICATIONS      |                  |
|---------------------|------------------|
| Model               | Solo 200         |
| Compatible Detector | 2.5" - 4.5" dia. |
| Sizes               | (65mm - 110mm)   |
| Color               | Black            |
| Weight              | 2.42 lbs.        |

## **ACCESSORIES**

- Solo 100 15 ft. telescopic pole (sold separately)
- Solo 108 8 ft. telescopic pole (sold separately)
- Solo 101 4 ft. telescopic pole (sold separately)

Specifications subject to change without notice.