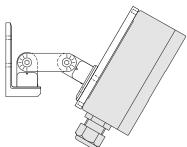

### Description

The Variable Direction Stand SOR-876 is a useful accessory for installing IR Flame Detector RIV-601P/F when an easy change of direction of the optical field of view toward the area of interest is needed.

It is composed of a steering arm fully adjustable on all axes and of a base plate designed for IR Flame Detector RIV-601P/F mounting. Both the steering arm and the base plate are made of aluminium, screw parts are of stainless steel, and can be used in outdoor applications.