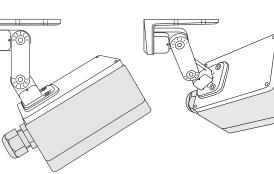

#### **Specifications**

- Multiple adjustable on all axes with 4 joints
- Wall and celing mounting
- Steering arm material: die-cast aluminium powder coated black
  paint
- Base plate material: aluminium powder coated black paint
- Packaging 155x145x120mm containing:
- 1 steering arm complete with base plate
- 4 screws M4x25 with washers for Flame Detector mounting
- 1 hex key
- 1 datasheet
- Total weight kg 0.7 net kg 0.8 gross

#### Ceiling mounting

ŝ

Wall mounting