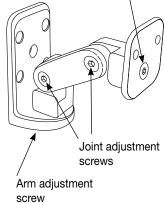

It is composed of a steering arm fully adjustable on all axes and of a base plate designed for IR Flame Detector RIV-601P/F mounting. Both the steering arm and the base plate are made of aluminium, screw parts are of stainless steel, and can be used in outdoor applications.

#### **Specifications**

- Multiple adjustable on all axes with 4 joints
- Wall and celing mounting
- Steering arm material: die-cast aluminium powder coated black
  paint
- Base plate material: aluminium powder coated black paint
- Packaging 155x145x120mm containing:
- 1 steering arm complete with base plate
- 4 screws M4x25 with washers for Flame Detector mounting
- 1 hex key
- 1 datasheet
- Total weight kg 0.7 net kg 0.8 gross