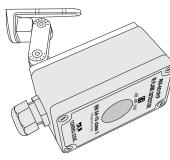

### Description

The Variable Direction Stand SOR-876 is a useful accessory for installing IR Flame Detector RIV-601P/F when an easy change of direction of the optical field of view toward the area of interest is needed.

It is composed of a steering arm fully adjustable on all axes and of a base plate designed for IR Flame Detector RIV-601P/F mounting. Both the steering arm and the base plate are made of aluminium, screw parts are of stainless steel, and can be used in outdoor applications.