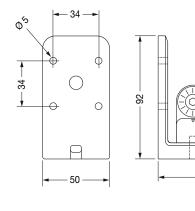

needed.

It is composed of a steering arm fully adjustable on all axes and of a base plate designed for IR Flame Detector RIV-601P/F mounting. Both the steering arm and the base plate are made of aluminium, screw parts are of stainless steel, and can be used in outdoor applications.

#### **Specifications**

- Multiple adjustable on all axes with 4 joints
- Wall and celing mounting
- Steering arm material: die-cast aluminium powder coated black
  paint
- Base plate material: aluminium powder coated black paint
- Packaging 155x145x120mm containing:
- 1 steering arm complete with base plate
- 4 screws M4x25 with washers for Flame Detector mounting
- 1 hex key
- 1 datasheet
- Total weight kg 0.7 net kg 0.8 gross



#### Ceiling mounting





ŝ

Wall mounting



## Mechanical dimensions (mm)



Steering arm



80

M6

M4

135

8

Base plate