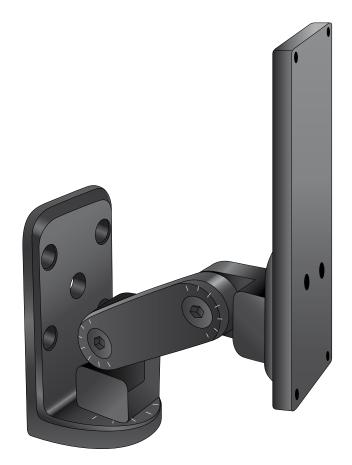

It is composed of a steering arm fully adjustable on all axes and of a base plate designed for IR Flame Detector RIV-601P/F mounting. Both the steering arm and the base plate are made of aluminium, screw parts are of stainless steel, and can be used in outdoor applications.

#### **Specifications**

- Multiple adjustable on all axes with 4 joints
- Wall and celing mounting
- Steering arm material: die-cast aluminium powder coated black
  paint
- Base plate material: aluminium powder coated black paint
- Packaging 155x145x120mm containing:
- 1 steering arm complete with base plate
- 4 screws M4x25 with washers for Flame Detector mounting
- 1 hex key
- 1 datasheet
- Total weight kg 0.7 net kg 0.8 gross

## Mechanical dimensions (mm)

Steering arm

80

M6

M4

135

8

Base plate