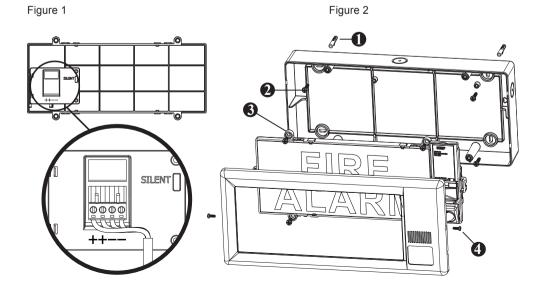

## **Assembly Instructions**

- Make four holes into the wall to fit the holders (Fig. 2 ①)
- Fix the mounting box with the four screws (Fig. 2 2)
- Connect the power suppy to the terminals (Figure 1)
- In the sounder is not needed, connect the SILENT jumper (Fig. 1)
- Fix the central part to the mounting box with the four screws (Fig. 2 ③)
- Place and press the external cover and fix it by screws (Fig. 2 ④)