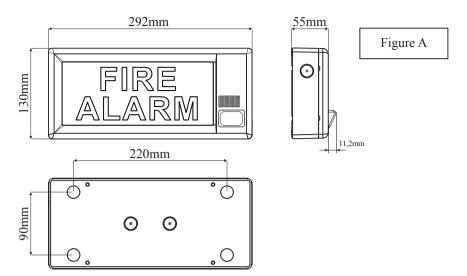

| Technical Specifications         |                                                                                                        |
|----------------------------------|--------------------------------------------------------------------------------------------------------|
| Flammability grade               | V2                                                                                                     |
| Protection Class                 | IP21C                                                                                                  |
| Nominal Voltage                  | 24Vd.c. (min 18 Vd.c., max 30Vd.c.)                                                                    |
| Line consumption 24V             | 50mA                                                                                                   |
| Line consumption 8V              | 10uA max                                                                                               |
| Mounting Height                  | 4,6m max                                                                                               |
| Code (square base)               | W-4,6-9,1                                                                                              |
| Codice (rectangular base Fig. A) | 0-4,6-9,1-9,9                                                                                          |
| Type of connection               | By terminals                                                                                           |
| Dimensions                       | 292x130x55mm (L x H x P)                                                                               |
| Flash Light Color                | White                                                                                                  |
| Operating temperature            | From -10°C to +55°C                                                                                    |
| Optical specifications           | Flash frequency: 1Hz                                                                                   |
| Class                            | TYPE A                                                                                                 |
| Sounder specifications           | Sound power (max, 90° plan V): >90dB(A) @ 1m<br>Buzzer frequency: 2,8KHz<br>Sound pulse frequency: 1Hz |